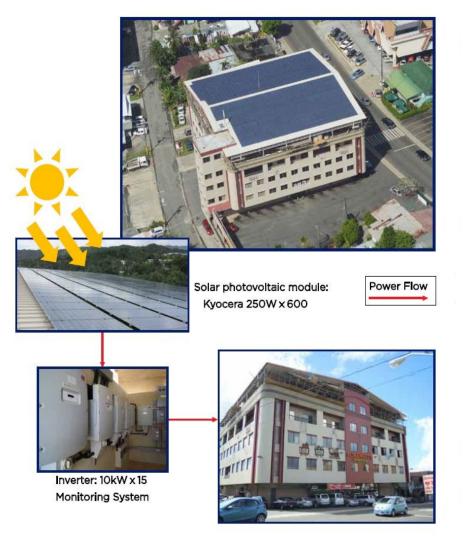

# SUBPROJECT 2- Surangel & Sons Company PROJECT SITE- IKELAU, KOROR STATE (PALAU) COMPLETED INFRASTRUCTURE

150 kW Solar Power System composed of six hundred 250 W solar photovoltaic modules

The system is connected to the grid utilizing the PPUC (national utility company) net-metering scheme.