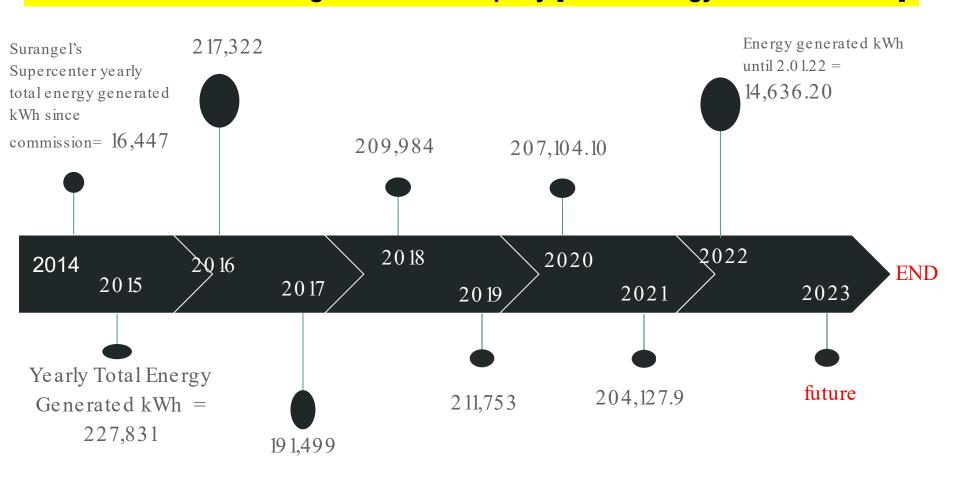

# The JCM Small Scale Solar Power Plants for Commercial Facilities in Island State Subproject 2 - Surangel & Sons Company Estimated Total Energy Generated

| Solar Plant Location                                                                 | Total Energy Generated kWh since Installation                  |
|--------------------------------------------------------------------------------------|----------------------------------------------------------------|
| Surangel's Supercenter IKELAU,<br>KOROR<br>12.04.2014                                | Commissioned 12.04.2014 As of February 01, 2022:  1,500,704.20 |
| Surangel's Supercenter NGETKIB,<br>AIRAI [NOT Subproject 2, just INFO]<br>12.19.2021 | Commissioned 12.19.2021  [PENDING TOTAL]                       |
| Total Generation                                                                     | [ PENDING TOTAL ]                                              |

### SUBPROJECT 2 - Surangel & Sons Company [ Total Energy Generated kWh]