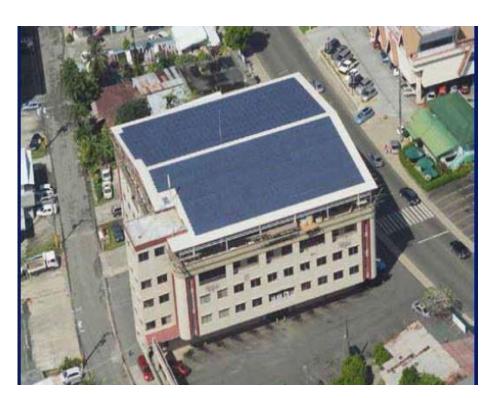

# SUBPROJECT 2- Surangel & Sons Company PROJECT SITE- IKELAU, KOROR STATE (PALAU) COMPLETED INFRASTRUCTURE

150 kW Solar Power System composed of six hundred 250 W solar photovoltaic modules

The system is connected to the grid utilizing the PPUC (national utility company) net-metering scheme.